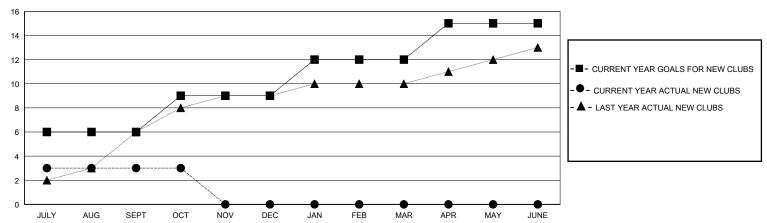

## District 318 D

GMT: LOCATION INDIA GMT CA

| Clubs         |               |             |               | Members               |                      |                         |                                                    |  |
|---------------|---------------|-------------|---------------|-----------------------|----------------------|-------------------------|----------------------------------------------------|--|
|               | RESULTS FOR   | R 2024-2025 |               | RESULTS FOR 2024-2025 |                      |                         |                                                    |  |
| QUARTER       | NEW CLUB GOAL | NEW CLUBS   | DROPPED CLUBS | QUARTER MEMBER        | R GROWTH NET<br>GOAL | MEMBER GROWTH<br>ACTUAL | DROPPED<br>MEMBERS ACTUAL<br>(including transfers) |  |
| JULY/AUG/SEPT | 6             | 3           | 0             | JULY/AUG/SEPT         | 600                  | 431                     | 201                                                |  |
| OCT/NOV/DEC   | 3             | 0           | 0             | OCT/NOV/DEC           | 200                  | 46                      | 22                                                 |  |
| JAN/FEB/MAR   | 3             | 0           | 0             | JAN/FEB/MAR           | 200                  | 0                       | 0                                                  |  |
| APR/MAY/JUNE  | 3             | 0           | 0             | APR/MAY/JUNE          | 200                  | 0                       | 0                                                  |  |