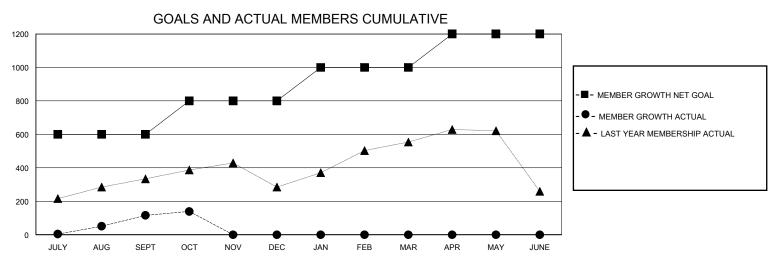

## District 318 D

GMT: LOCATION INDIA GMT CA

| Clubs         |               |             |               | Members               |                      |                         |                                                    |  |
|---------------|---------------|-------------|---------------|-----------------------|----------------------|-------------------------|----------------------------------------------------|--|
|               | RESULTS FOR   | R 2024-2025 |               | RESULTS FOR 2024-2025 |                      |                         |                                                    |  |
| QUARTER       | NEW CLUB GOAL | NEW CLUBS   | DROPPED CLUBS | QUARTER MEMBER        | R GROWTH NET<br>GOAL | MEMBER GROWTH<br>ACTUAL | DROPPED<br>MEMBERS ACTUAL<br>(including transfers) |  |
| JULY/AUG/SEPT | 6             | 3           | 0             | JULY/AUG/SEPT         | 600                  | 431                     | 201                                                |  |
| OCT/NOV/DEC   | 3             | 0           | 0             | OCT/NOV/DEC           | 200                  | 46                      | 22                                                 |  |
| JAN/FEB/MAR   | 3             | 0           | 0             | JAN/FEB/MAR           | 200                  | 0                       | 0                                                  |  |
| APR/MAY/JUNE  | 3             | 0           | 0             | APR/MAY/JUNE          | 200                  | 0                       | 0                                                  |  |